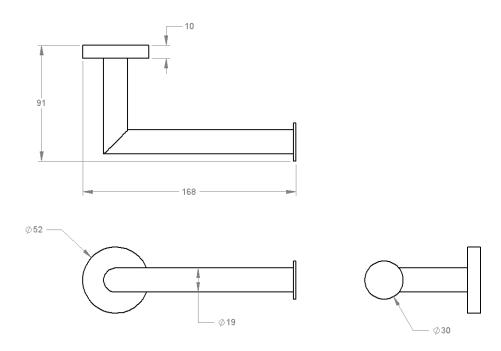

| Model # | Description                | Finish         | Weight (lb) | WxHxD (mm)    | WxHxD (Inches) | Metal Type |
|---------|----------------------------|----------------|-------------|---------------|----------------|------------|
| V63013  | Summit Toilet Paper Holder | Chrome         | 0.374       | 168 x 52 x 91 | 6.6 x 2 x 3.5  | Brass      |
| V63014  | Summit Toilet Paper Holder | Brushed Nickel | 0.374       | 168 x 52 x 91 | 6.6 x 2 x 3.5  | Brass      |
| V63015  | Summit Toilet Paper Holder | Matte Black    | 0.374       | 168 x 52 x 91 | 6.6 x 2 x 3.5  | Brass      |