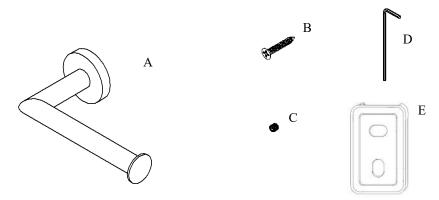

## Volkano Summit Toilet Paper Holder Installation Guide

Code: V63013, V63014, V63015

| Parts Included         QTY           A - Toilet Paper Holder         1           B - Screw         2           C - Set Screw         1           D - Allen Key         1           E - Bracket         1 | T-                      |     |
|----------------------------------------------------------------------------------------------------------------------------------------------------------------------------------------------------------|-------------------------|-----|
| B - Screw 2 C - Set Screw 1 D - Allen Key 1                                                                                                                                                              | Parts Included          | QTY |
| C - Set Screw         1           D - Allen Key         1                                                                                                                                                | A - Toilet Paper Holder | 1   |
| D - Allen Key 1                                                                                                                                                                                          | B - Screw               | 2   |
| ,                                                                                                                                                                                                        | C - Set Screw           | 1   |
| E - Bracket 1                                                                                                                                                                                            | D - Allen Key           | 1   |
|                                                                                                                                                                                                          | E - Bracket             | 1   |